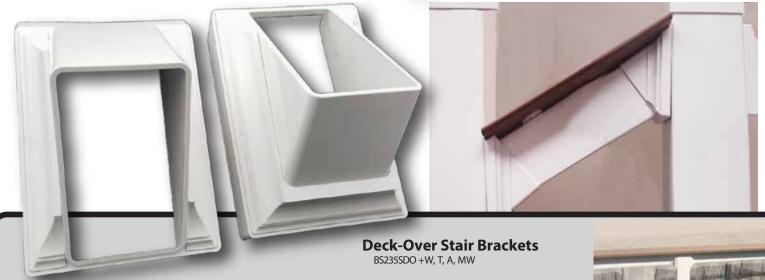

## DECK-OVER STAIR BRACKETS

These Deck-Over stair brackets compliment our Deck-Over level brackets already on the market. The "Deck-Over" style allows for a continuous, over post toprail look.

Packaged 24 kits per box - kits include one up and one down with mounting screws

Available in white, tan, adobe and mocha walnut

Accommodates stair angles between 32° and 38°. The 38° angle allows the deck board to lay flat on the bracket.

Aesthetically pleasing trim covers are marked left and right for easy installation.