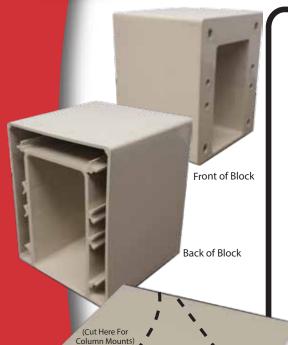

## Deckover Summit<sup>®</sup> Field Cut Adapter Always right on the mark!<sup>®</sup>

(Cut Here For Corner Mounts)

FENCE AND RAIL ACCESSORIES

- Waymark offers the Deckover Summit Field Cut Adapter for stairs and custom applications.
- Field Cut Adapter can be cut in your shop or at the job site.
- Allows for custom stair angles and special installations.
- Rail and Field Cut Adapter can be cut at the same time.
- Available in White, Tan & Adobe.
- Sold by the box, 10 Kits per box, 2 Blocks per Kit.
- Screws not included. Use appropriate screws to secure Field Cut Adapter and Deckover Bracket to a sturdy structure.
  - Deckover Summit Bracket is required, but not included with Adapter.

## ONE SKU, MULTIPLE APPLICATIONS,

 Waymark also offers 8" column, 45°, and 22.5° adapters for the Deckover Bracket if you don't need a custom cut.

WaymarkProducts.com