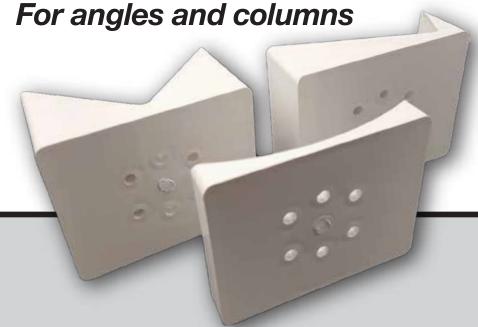

## NEWS BRACKET ADAPTERS

FC3421 +W, T, A

Designed to add additional support when mounting Nexus® rail brackets to angled or curved surfaces. The 3 most common adapters; 8" column, 22.5° and 45° are now available for all Nexus® railing systems.

Makes installation cleaner and faster because there is no need to cut angles like using the previous Nexus® Block Adapters.

Packaged in 4 piece kits with screws; 10 kits per box.

Made of strong, durable injection molded PVC and available in White, Tan and Adobe.