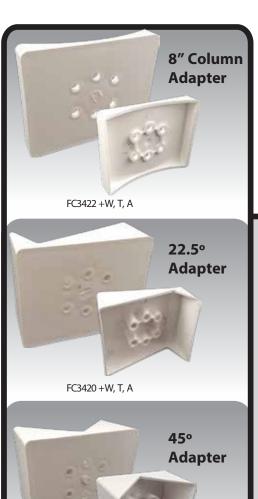

## NEWS BRACKET ADAPTERS

FC3421 +W, T, A

Designed to add additional support when mounting Nexus® rail brackets to angled or curved surfaces. The 3 most common adapters; 8" column, 22.5° and 45° are now available for all Nexus® railing systems.

Makes installation cleaner and faster because there is no need to cut angles like using the previous Nexus® Block Adapters.

Packaged in 4 piece kits with screws; 10 kits per box.

Made of strong, durable injection molded PVC and available in White, Tan and Adobe.