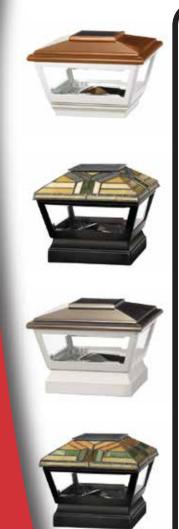

Always right on the mark!®

With Waypoint® solar lighting, you get a clean, stylish appearance and a level of innovation you simply can't find anywhere else.

- Energy-efficient
- No external wiring
- · Four-inch and five-inch available
- Easy to install.
- High efficiency solar circuitry for longer illumination
- Dual-LED bulbs provide greater illumination and a stronger accent.
- Angled reflector directs more light through our exclusive beveled-glass.
- Dual rechargeable batteries boost energy storage capacity
- Battery replacement is simple—no need to remove the lights from the posts
- · Modular Easy to replace parts