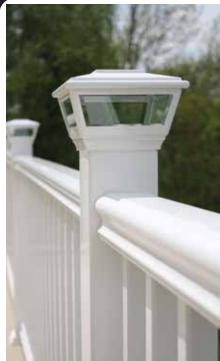

Always right on the mark!®

With Waypoint® solar lighting, you get a clean, stylish appearance and a level of innovation you simply can't find anywhere else.

- Energy-efficient
- No external wiring
- · Four-inch and five-inch available
- Easy to install.
- High efficiency solar circuitry for longer illumination
- Dual-LED bulbs provide greater illumination and a stronger accent.
- Angled reflector directs more light through our exclusive beveled-glass.
- Dual rechargeable batteries boost energy storage capacity
- Battery replacement is simple—no need to remove the lights from the posts
- · Modular Easy to replace parts