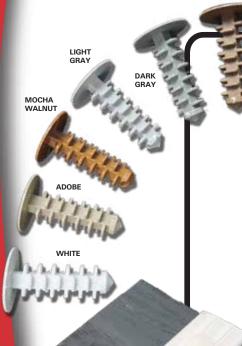

## DECKASCIA PUSH PIN

Always right on the mark!®

CHESTNUT

- Easily attach Gorilla Deck trim such as F75G "C" Deck Finish or F76G "L" Deck Fascia without unsightly screws. See our install instructions at www.waymarkproducts.com/literature-install.htm
- The color matched Push Pins blend in with the deck and trim
- Available in White, Adobe, Mocha Walnut, Light Gray, Dark Gray & Chestnut
- Unlike screws, Push Pins do not create a depression at the installation point
- The Push Pin design allows for some expansion and contraction of the trim pieces