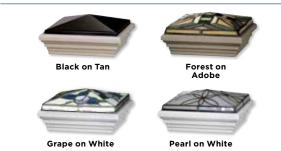

### **Classic Cap Top Options**

Classic caps look great on their own, or with our various topper options, as seen below.

**GLASS TOPS - Stained - Filigree** 

**SOLID TOPS - Metal Plated - Solid Colors** 

### **CLASSIC CAP COLOR OPTIONS:**

- Adobe, Tan, White
- \*Other colors available by special order
- Classic caps look great on their own, or with our various topper options, as seen below.