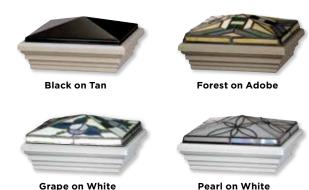

### **CLASSIC CAP COLOR OPTIONS:**

- Adobe, Tan, White
- \*Other colors available by special order
- Classic caps look great on their own, or with our various topper options, as seen below.

### **Classic Cap Top Options**

Classic caps look great on their own, or with our various topper options, as seen below.

**GLASS TOPS - Stained - Filigree** 

**SOLID TOPS - Metal Plated - Solid Colors** 