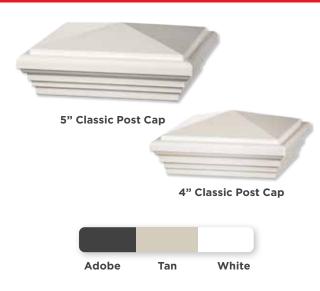

## **Classic Cap Options**

### **CLASSIC CAP COLOR OPTIONS:**

- Adobe, Tan, White
- \*Other colors available by special order
- Classic caps look great on their own, or with our various topper options, as seen below.

### **SIZE OPTIONS**

- 4" and 5" tops fit 4" and 5" Classic caps of your color choice
- 3-1/2" adaptor reduces the 4" cap for use on metal posts or wood posts

Matching solar post caps and low voltage lighting caps are also available. When integrated with Waypoint® caps, they offer an even higher level of design flexibility. It's that flexibility, plus the attractive styling and unrivaled quality, that make Waypoint® the industry's finest post cap offering.