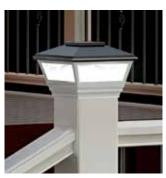

## **Cap Options**

Waymark has many post cap options to choose from to enhance the the finished look of any fence or rail installation.

4" or 5" Pyramid Post Cap Internal

4" or 5"Solar Post Cap

Solar Lighting