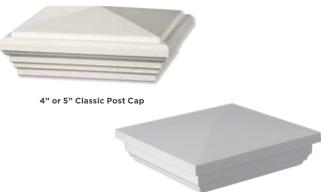

## **Cap Options**

Waymark has many post cap options to choose from to enhance the the finished look of any fence or rail installation.

4" or 5" Pyramid Post Cap Internal

4" or 5"Solar Post Cap

Solar Lighting

## **Classic Cap Options**

### **CLASSIC CAP COLOR OPTIONS:**

- Adobe, Tan, White
- \*Other colors available by special order
- Classic caps look great on their own, or with our various topper options, as seen below.