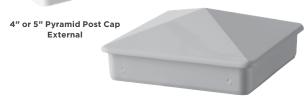

## **Cap Options**

Waymark has many post cap options to choose from to enhance the the finished look of any fence or rail installation.

4" or 5" Pyramid Post Cap Internal

4" or 5"Solar Post Cap

Solar Lighting

## **Classic Cap Options**

### **CLASSIC CAP COLOR OPTIONS:**

- Adobe, Tan, White
- \*Other colors available by special order
- Classic caps look great on their own, or with our various topper options, as seen below.