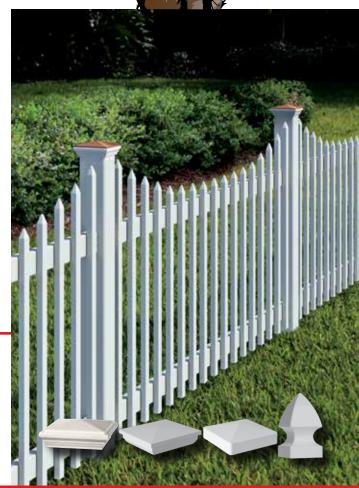

## **Classic Cap Options**

### **CLASSIC CAP COLOR OPTIONS:**

- Adobe, Tan, White
- \*Other colors available by special order
- Classic caps look great on their own, or with our various topper options, as seen below.