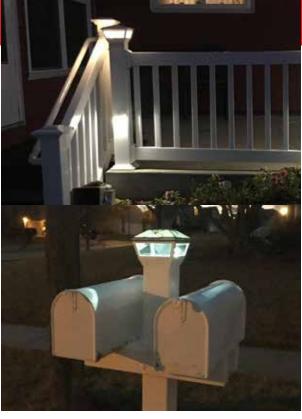

## **Cap Options**

Waymark has many post cap options to choose from to enhance the the finished look of any fence or rail installation.

4" or 5" Pyramid Post Cap Internal

4" or 5"Solar Post Cap

Solar Lighting

### **SIZE OPTIONS**

- 4" and 5" tops fit 4" and 5" Classic caps of your color choice
- 3-1/2" adaptor reduces the 4" cap for use on metal posts or wood posts

Matching solar post caps and low voltage lighting caps are also available. When integrated with Waypoint® caps, they offer an even higher level of design flexibility. It's that flexibility, plus the attractive styling and unrivaled quality, that make Waypoint® the industry's finest post cap offering.