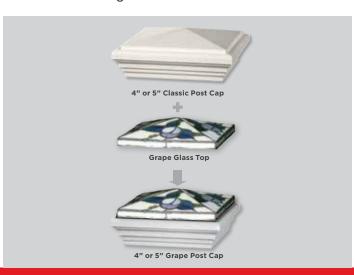

Waypoint® Classic post cap tops are durable and easy to install. Simply secure the metal tops to the caps with Waymark glue or use silicone to secure the stained glass caps.

With the Waypoint® program, you can choose the Classic post cap tops to fit our popular fourand five-inch Classic PVC post caps. From stained glass to metal tops available in copper, black, or stainless steel, our Waypoint® tops offer true design freedom.

### **SIZE OPTIONS**

- 4" and 5" tops fit 4" and 5" Classic caps of your color choice
- 3-1/2" adaptor reduces the 4" cap for use on metal posts or wood posts

Matching solar post caps and low voltage lighting caps are also available. When integrated with Waypoint® caps, they offer an even higher level of design flexibility. It's that flexibility, plus the attractive styling and unrivaled quality, that make Waypoint® the industry's finest post cap offering.