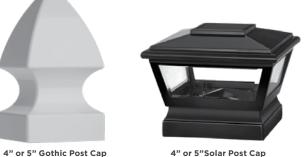

## **Cap Options**

Waymark has many post cap options to choose from to enhance the the finished look of any fence or rail installation.

4" or 5" Pyramid Post Cap Internal

4" or 5"Solar Post Cap

Solar Lighting

### **SIZE OPTIONS**

- 4" and 5" tops fit 4" and 5" Classic caps of your color choice
- 3-1/2" adaptor reduces the 4" cap for use on metal posts or wood posts

Matching solar post caps and low voltage lighting caps are also available. When integrated with Waypoint® caps, they offer an even higher level of design flexibility. It's that flexibility, plus the attractive styling and unrivaled quality, that make Waypoint® the industry's finest post cap offering.