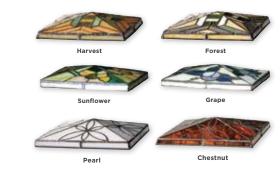

### **CLASSIC CAP COLOR OPTIONS:**

- Adobe, Tan, White
- \*Other colors available by special order
- Classic caps look great on their own, or with our various topper options, as seen below.

### **Classic Cap Top Options**

Classic caps look great on their own, or with our various topper options, as seen below.

**GLASS TOPS - Stained - Filigree** 

**SOLID TOPS - Metal Plated - Solid Colors** 