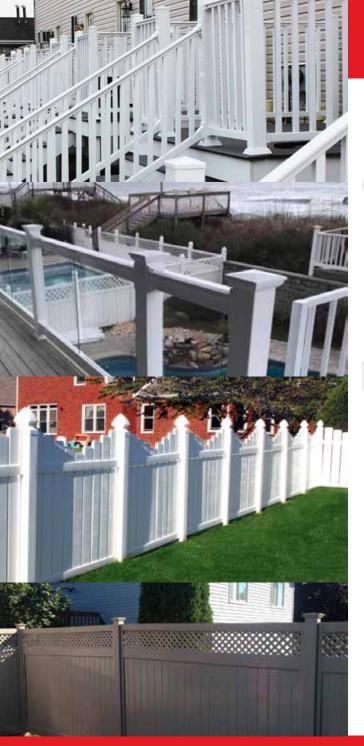

# TURN AN ORDINARY FENCE INTO AN EXTRAORDINARY FENCE WITH WAYPOINT® POST CAPS.

Waypoint® Classic post caps are the industry's top-selling caps. Take one look at the range of cap options and their superior design, and it's easy to see why. Waypoint® Classic post caps don't simply cap a project, they enhance it. Choose from Glass or Solid caps to transform an ordinary light into something special. The classic profile and three available base colors mean there's a look to fit any project.

Waypoint® Classic post cap tops are durable and easy to install. Simply secure the metal tops to the caps with Waymark glue or use silicone to secure the stained glass caps.

With the Waypoint® program, you can choose the Classic post cap tops to fit our popular fourand five-inch Classic PVC post caps. From stained glass to metal tops available in copper, black, or stainless steel, our Waypoint® tops offer true design freedom.

### **Classic Cap Top Options**

Classic caps look great on their own, or with our various topper options, as seen below.

**GLASS TOPS - Stained - Filigree** 

**SOLID TOPS - Metal Plated - Solid Colors** 