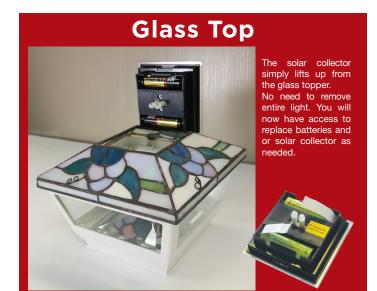

## Easy Battery & Solar Collector Replacement

## **Metal Top / Natural Top**

Process is the same no matter color or size of light.

Matching post caps and low voltage lighting caps are also available. When integrated with Waypoint® solar lighting, they offer an even higher level of design flexibility. It's that flexibility, plus the attractive styling and unrivaled quality, that make Waypoint® the industry's finest solar light offering.