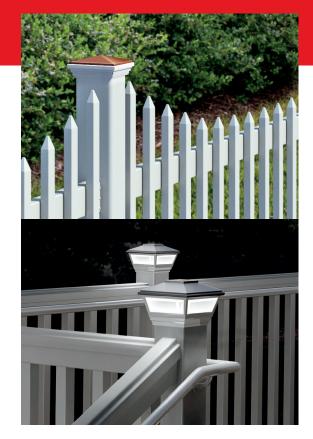

## WAYPOINT® SOLAR LIGHTING

Waypoint® solar lighting is an energy efficient, easy way to add illumination to your fence or railing. Our solar glass post caps and solar metal post caps do more than simply shed light on a project, they add an intimate glow and a dramatic accent. Our solar lighting products require no external wiring. They're available in a wide array of popular designs for use with four-inch and five-inch posts, and they're remarkably easy to install.

With Waypoint® solar lighting, you get a clean, stylish appearance and a level of innovation you simply can't find anywhere else. We've developed high efficiency solar circuitry so the lights remain illuminated longer. Our improved dual-LED bulbs provide greater illumination and a stronger accent. An angled reflector below the bulbs directs more light through our exclusive beveled-glass. Dual rechargeable batteries boost energy storage capacity to provide longer illumination time and battery replacement is simple—there's no need to remove the lights from the posts.