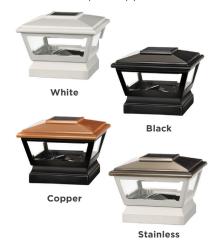

### **Solar Post Cap Options**

#### **SOLID TOPS** (5" LIGHTS SHOWN)

- Metal Plated - Solid Colors - 4" or 5"

- 3-1/2" adaptor is available for wood or metal post applications

\*ALL LIGHTS SHOWN WITH BLACK OR WHITE FRAME BUT ARE AVAILABLE IN OTHER COLORS.