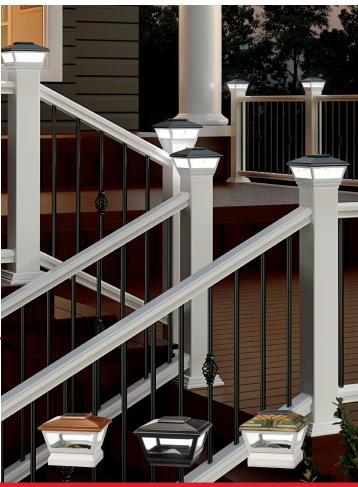

## WAYPOINT® SOLAR LIGHTING

Waypoint® solar lighting is an energy efficient, easy way to add illumination to your fence or railing. Our solar glass post caps and solar metal post caps do more than simply shed light on a project, they add an intimate glow and a dramatic accent. Our solar lighting products require no external wiring. They're available in a wide array of popular designs for use with four-inch and five-inch posts, and they're remarkably easy to install.

With Waypoint® solar lighting, you get a clean, stylish appearance and a level of innovation you simply can't find anywhere else. We've developed high efficiency solar circuitry so the lights remain illuminated longer. Our improved dual-LED bulbs provide greater illumination and a stronger accent. An angled reflector below the bulbs directs more light through our exclusive beveled-glass. Dual rechargeable batteries boost energy storage capacity to provide longer illumination time and battery replacement is simple—there's no need to remove the lights from the posts.