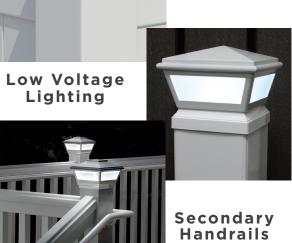

## WAYPOINT® SOLAR LIGHTING

Waypoint® solar lighting is an energy efficient, easy way to add illumination to your fence or railing. Our solar glass post caps and solar metal post caps do more than simply shed light on a project, they add an intimate glow and a dramatic accent. Our solar lighting products require no external wiring. They're available in a wide array of popular designs for use with four-inch and five-inch posts, and they're remarkably easy to install.

## **Metal Top / Natural Top**

Process is the same no matter color or size of light.

Matching post caps and low voltage lighting caps are also available. When integrated with Waypoint® solar lighting, they offer an even higher level of design flexibility. It's that flexibility, plus the attractive styling and unrivaled quality, that make Waypoint® the industry's finest solar light offering.