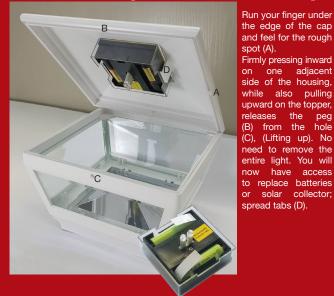

## Easy Battery & Solar Collector Replacement

## **Metal Top / Natural Top**

Process is the same no matter color or size of light.

Matching post caps and low voltage lighting caps are also available. When integrated with Waypoint® solar lighting, they offer an even higher level of design flexibility. It's that flexibility, plus the attractive styling and unrivaled quality, that make Waypoint® the industry's finest solar light offering.