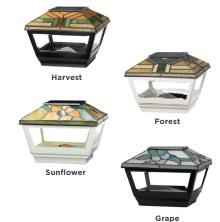

### **Solar Post Cap Options**

#### GLASS TOPS (4" LIGHTS SHOWN)

- Stained - 4" or 5" - 3-1/2" adaptor is available for wood or metal post applications