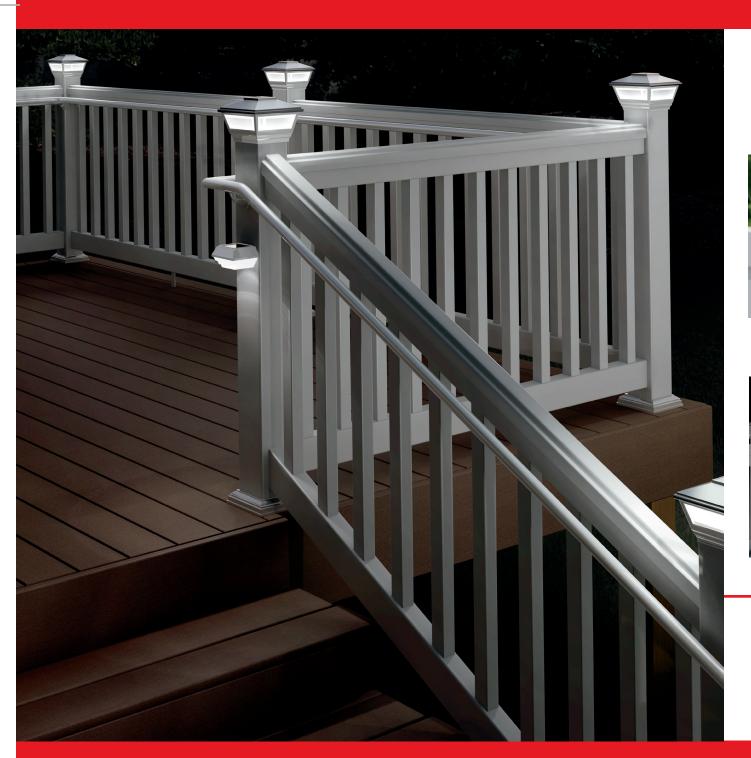

## WAYPOINT® SOLAR LIGHTING

Waypoint® solar lighting is an energy efficient, easy way to add illumination to your fence or railing. Our solar glass post caps and solar metal post caps do more than simply shed light on a project, they add an intimate glow and a dramatic accent. Our solar lighting products require no external wiring. They're available in a wide array of popular designs for use with four-inch and five-inch posts, and they're remarkably easy to install.

With Waypoint® solar lighting, you get a clean, stylish appearance and a level of innovation you simply can't find anywhere else. We've developed high efficiency solar circuitry so the lights remain illuminated longer. Our improved dual-LED bulbs provide greater illumination and a stronger accent. An angled reflector below the bulbs directs more light through our exclusive beveled-glass. Dual rechargeable batteries boost energy storage capacity to provide longer illumination time and battery replacement is simple—there's no need to remove the lights from the posts.

## **Metal Top / Natural Top**

Process is the same no matter color or size of light.

Matching post caps and low voltage lighting caps are also available. When integrated with Waypoint® solar lighting, they offer an even higher level of design flexibility. It's that flexibility, plus the attractive styling and unrivaled quality, that make Waypoint® the industry's finest solar light offering.