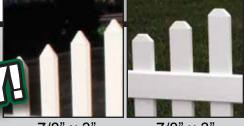

## SAVE TIME! SAVE MONEY!

7/8"X3" DOG EAR PICKET 7/8"X3" SPADE PICKET 1-1/2"X1-1/2" SPEAR PICKET

With labor costs at an all time high, now is the time to switch! Our pickets are pre-assembled which saves you both time and money!

**WELDED** 

**TOGETHER** 

7/8" x 3" Spade

7/8" x 3" Dog Ear

1-1/2" x 1-1/2" Spear

- Welded together. No more glue!
- Saves time. No cap assembly needed.
- Perfect fit and match
- Aesthetically pleasing
- Styles available: 7/8" x 3" Dog Ear 7/8" x 3" Spade 1-1/2" x 1-1/2" Spear
- · Lengths available: